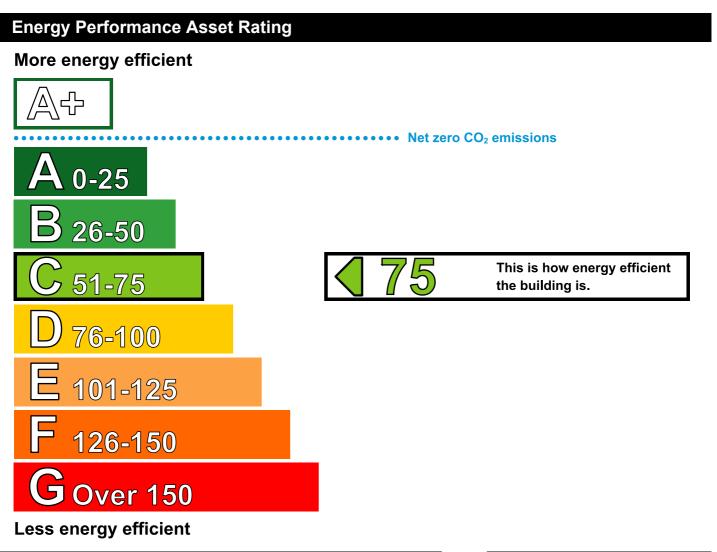

This certificate shows the energy rating of this building. It indicates the energy efficiency of the building fabric and the heating, ventilation, cooling and lighting systems. The rating is compared to two benchmarks for this type of building: one appropriate for new buildings and one appropriate for existing buildings. There is more advice on how to interpret this information on the Department's website www.epb.dfpni.gov.uk.

### **Technical Information**

| Main heating fuel:            | Natural Gas                     |
|-------------------------------|---------------------------------|
| Building environment:         | Heating and Natural Ventilation |
| Total useful floor area (m²): | 1448                            |
| Building complexity (NOS leve | el): 3                          |
| Building emission rate (kgCO  | 2/m²): 105.35                   |